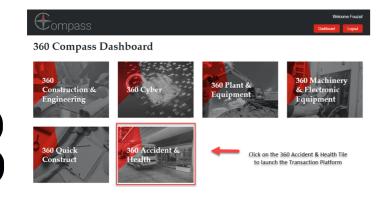

# Steps to connect to the 360 Compass Web Portal

- + Visit 360uw.com.au
- + Select LOGIN from the top right hand corner of the website
- + Use your existing username and password to login. (If you require a new user registration, email a connection request to <a href="mailto:executive@360uw.com.au">executive@360uw.com.au</a>)
- + You will be taken to the 360 Compass Dashboard select the product you would like a quote from eg "360 Accident & Health"
- + We suggest you walk through the system by following the bouncing ball to get a feel for the new platform. Don't hesitate to contact ah@360uw.com.au or talk to our team should you have any questions or require support
- + Over the upcoming weeks, the 360 Accident & Health Team will coordinate with our broker partners to train and provide support on the updated system.

### **Our System**

Our custom-built 360 Compass Web platform will enable full policy lifecycle management with real time rating for the below products:

- + Corporate Travel
- + Group Journey
- + Group Voluntary Workers
- + Individual Personal Accident & Sickness