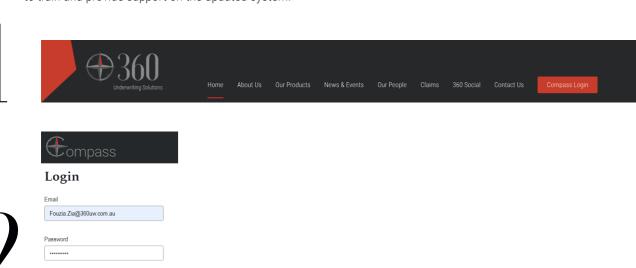

# Steps to connect to the 360 Compass Web Portal

- + Visit 360uw.com.au
- + Select LOGIN from the top right hand corner of the website
- + Use your existing username and password to login. (If you require a new user registration, email a connection request to <a href="mailto:executive@360uw.com.au">executive@360uw.com.au</a>)
- + You will be taken to the 360 Compass Dashboard select the product you would like a quote from eg "360 Accident & Health"
- + We suggest you walk through the system by following the bouncing ball to get a feel for the new platform. Don't hesitate to contact ah@360uw.com.au or talk to our team should you have any questions or require support
- + Over the upcoming weeks, the 360 Accident & Health Team will coordinate with our broker partners to train and provide support on the updated system.